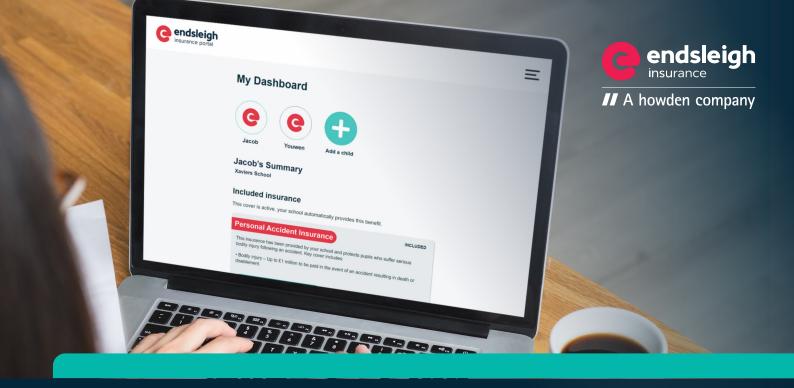

# Welcome to the Endsleigh Insurance Portal

Danes Hill School has made it easier for you to protect your child from the unexpected. This new and easy to use insurance portal allows you to view and update your child's insurance needs online at a time that suits you.

## Why the Endsleigh Insurance Portal?

Opt in to additional insurances for your children, check existing levels of cover at any time, update details such as term fees and make a claim – all in one place, online.

### Check available covers:

#### Included insurance cover

Personal Accident Insurance

# Register to confirm your cover:

- Click here to register <a href="https://portal.">https://portal.</a>
  endsleigh.co.uk/registration?code=93
- Register your details and add your child's details. If you have more than one child at school, you'll be able to add them separately.
- 3. Once your child has been added, you'll be able to view the cover available.